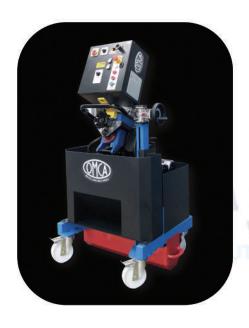

#### **WELDING MACHINERY (ROBOTIC)**

#### Sigma Select ROBO **Built to meet the future**

Through years of experience and innovation, Sigma Select ROBO is designed for welding in a league of its own. It makes the most complex welding tasks seem easy, and it makes you capable of producing welds of the highest quality in every material - from mild steel to special alloys.