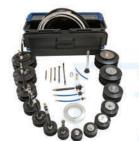

#### **PURGING WELDING ACCESSORIES**

**SC Profi Single** 

**SC Profi** 

SC Profi Flange-cone

Purge Plugs

WS Argon Chamber

**Purge Toolkit** 

WS & WS Plus