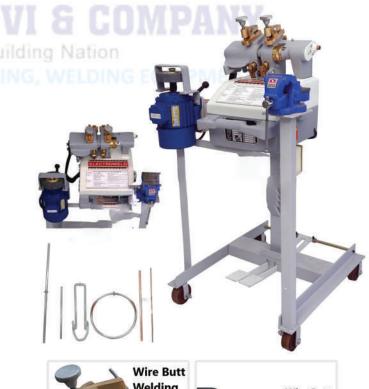

elding jobs, also with cellulose electrodes.



### **MIG & ARC WELDING MACHINE**



**Auto MIG 250XE** 



Arc Welding: Scout 400E



**Mig Scout 350/500** 



Migacut 40/70/100

### **WELDING MACHINERY (METARC)**

Co2 Metarc, Mig/MAG Welding outfit Diode-based.





Metarc MIG 300 GF/350 GF/500 GF / Inverter Welding Machine

Metarc Tig 200/250/ 400/315/500 AC/DC Welding Machine





Metarc ARC 400IJ2-500IJ-630I



#### STUD WELDING MACHINES

## Portable and powerful Stud Welding Machine

Stud welding machines are portable heating devices that are used in a variety of industries as powerful welding equipment. Stud welding machines are extensively used in the manufacturing industry.





Leading Coarse
Threaded Stud
and stud welding
guns.



#### **SPOT WELDING**

#### **BUTT WELDING**









#### **ORBITAL TIG WELDING**

#### **Smart Welder Power Source** 180SW

This intelligent power source combines the orbital welding process with state-of-the-art information and communication technology and ensures the best welding results, high efficiency and sustainable quality management.





#### ORBIWELD 115S: Enclosed orbital weld head

The ORBIWELD "S" series from Orbitalum convinces by its extremely narrow design and high durabi lity by its efficient integrated liquid cool ing system.

# Tube to Tube sheet weld head P16 Weiding f

The further developed P16 EVO series combines the economy and reliability of its predecessor with simplified handling and extended functionality: highest weld seam quality - reproducible thousands of times.





## HX 16P - enlosed orbital welding h