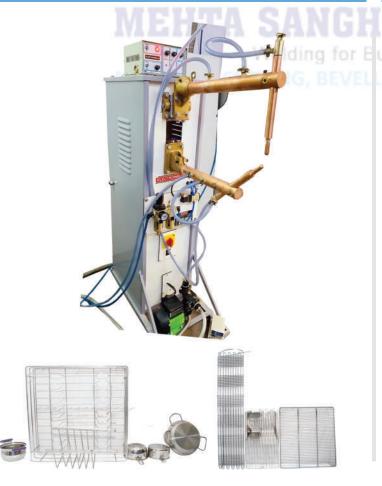

welding jobs, also with cellulose electrodes.



### **MIG & ARC WELDING MACHINE**



**Auto MIG 250XE** 



Arc Welding: Scout 400E



**Mig Scout 350/500** 



Migacut 40/70/100

### **WELDING MACHINERY (METARC)**

Co2 Metarc, Mig/MAG Welding outfit Diode-based.





Metarc MIG 300 GF/350 GF/500 GF / Inverter Welding Machine

Metarc Tig 200/250/ 400/315/500 AC/DC Welding Machine





Metarc ARC 400IJ2-500IJ-630I



#### STUD WELDING MACHINES

## Portable and powerful Stud Welding Machine

Stud welding machines are portable heating devices that are used in a variety of industries as powerful welding equipment. Stud welding machines are extensively used in the manufacturing industry.





Leading Coarse
Threaded Stud
and stud welding
guns.



#### **SPOT WELDING**

#### **BUTT WELDING**









#### **ORBITAL TIG WELDING**

#### **Smart Welder Power Source** 180SW

This intelligent power source combines the orbital welding process with state-of-the-art information and communication technology and ensures the best welding results, high efficiency and sustainable quality management.





#### ORBIWELD 115S: Enclosed orbital weld head

The ORBIWELD "S" series from Orbitalum convinces by its extremely narrow design and high durabi lity by its efficient integrated liquid cool ing system.

# Tube to Tube sheet weld head P16 Weiding f

The further developed P16 EVO series combines the economy and reliability of its predecessor with simplified handling and extended functionality: highest weld seam quality - reproducible thousands of times.





## HX 16P - enlosed orbital welding