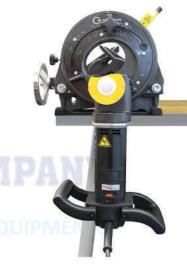

#### **ORBITAL TUBE CUTTING SAW**

## GF 4, GF 6 (AVM/MVM) Pipe cutting and beveling machines

The pipe saw for precise cutting in seconds. For more than 50 years installation manufacturers have been relying on the standard set by Orbitalum in industrial pipe end preparation: From the chemical industry, biotechnology industry, pharmaceutical industry, food processing and beverage industry to energy plant engineering and shipbuilding.