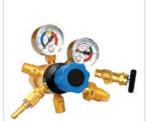

### Misatu

M' Series Single Stage Compressed Gas Regulators

D' Series Double Stage Compressed Gas Regulators

M' Series Single Stage Single Gauge LPG Regulator

High Flow Carbon
Dioxide Gas Preheater
for Manifold

SSM Series Single Stage Stainless Steel Regulators

MF Series Single Stage Compressed Gas Regulators

Misatu Cylinder Manifold

HD' Series High Pressure Double Stage Compressed Gas Regulators

P' Series High Pressure Balance Poppet Piston Type Regulator

Misatu Gas Pre Heater CO2 & Nitrous Oxide

Misatu
Regulator With
Flowmeter &
Heater

Misatu Combinied Regulator & Flowmeter

Misatu Compressed Gas Regulator