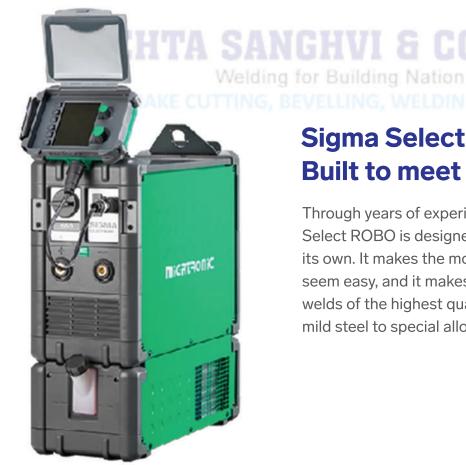

#### Sigma Select ROBO **Built to meet the future**

Through years of experience and innovation, Sigma Select ROBO is designed for welding in a league of its own. It makes the most complex welding tasks seem easy, and it makes you capable of producing welds of the highest quality in every material - from mild steel to special alloys.