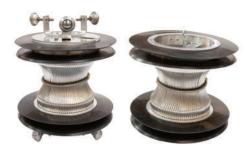

" series from Orbitalum convinces by its extremely narrow design and high durabi lity by its efficient integrated liquid cool ing system.

# Tube to Tube sheet weld head P16 Weiding f

The further developed P16 EVO series combines the economy and reliability of its predecessor with simplified handling and extended functionality: highest weld seam quality - reproducible thousands of times.





## HX 16P - enlosed orbital welding head

"HX" stands for "heat exchanger" and for the welding of pre-mounted elbows in tight pipe bundles of heat exchangers into a pipe coil. There is no other solution as effective as this one in the world!

#### **PURGING WELDING ACCESSORIES**









**SC Profi Single** 

**SC Profi** 

SC Profi Flange-cone

Purge Plugs



WS Argon Chamber



**Purge Toolkit** 



WS & WS Plus



MSC MAKE CHTTIME SS Gas Drags I DING EQUIPMENTS

#### Fiberglass weld backing tape

This welding tape is composed of two adhesive areas around the outside edges with a center fiberglass strip, heat resistant up to 1,022°F (550°C) and withstanding applications up to 600 amps.





#### **Cerback backing strip**



#### **TUNGSTEN GRINDER**



#### ESG Plus/Plus<sup>2</sup> - Electrode Grinder

The best solution for a precise and fast preparation of tungsten electrodes. The perfect hand-held grinder for cutting, grinding and planing electrodes which are used in WIG/TIG welding machines.

#### **Dry sander**

The Inelco Neutrix is a portable Tungsten grinder that is both environmentally friendly and able to grind quality points on Tungsten electrodes for TIG and plasma weldi