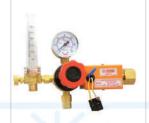

### Misatu

M' Series Single Stage Compressed Gas Regulators

D' Series Double Stage Compressed Gas Regulators

M' Series Single Stage Single Gauge LPG Regulator

High Flow Carbon
Dioxide Gas Preheater
for Manifold

SSM Series Single Stage Stainless Steel Regulators

MF Series Single Stage Compressed Gas Regulators

Misatu Cylinder Manifold

HD' Series High Pressure Double Stage Compressed Gas Regulators

P' Series High Pressure Balance Poppet Piston Type Regulator

Misatu Gas Pre Heater CO2 & Nitrous Oxide

Misatu
Regulator With
Flowmeter &
Heater

Misatu Combinied Regulator & Flowmeter

Misatu Compressed Gas Regulator