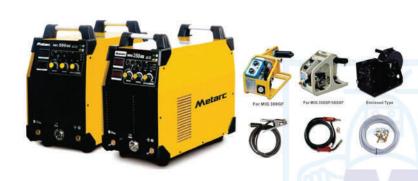

### **MIG & ARC WELDING MACHINE**

**Auto MIG 250XE** 

Arc Welding: Scout 400E

**Mig Scout 350/500** 

Migacut 40/70/100

### **WELDING MACHINERY (METARC)**

Co2 Metarc, Mig/MAG Welding outfit Diode-based.

Metarc MIG 300 GF/350 GF/500 GF / Inverter Welding Machine

Metarc Tig 200/250/ 400/315/500 AC/DC Welding Machine

Metarc ARC 400IJ2-500IJ-630I