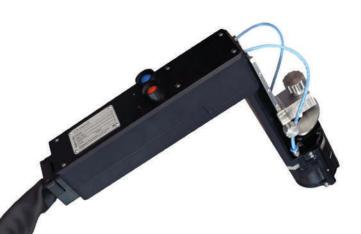

## HX 16P - enlosed orbital welding head

"HX" stands for "heat exchanger" and for the welding of pre-mounted elbows in tight pipe bundles of heat exchangers into a pipe coil. There is no other solution as effective as this one in the world!