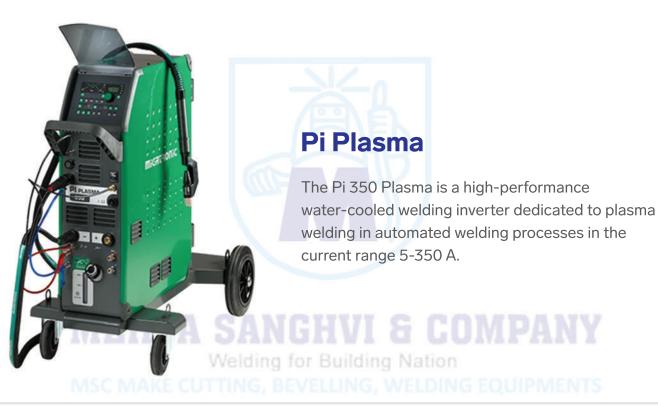

#### Pi MMA

Three-phase, high-performance MMA welding machines for advanced MMA welding jobs, also with cellulose electrodes.