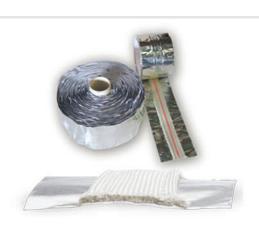

#### Fiberglass weld backing tape

This welding tape is composed of two adhesive areas around the outside edges with a center fiberglass strip, heat resistant up to 1,022°F (550°C) and withstanding applications up to 600 amps.

#### **Cerback backing strip**