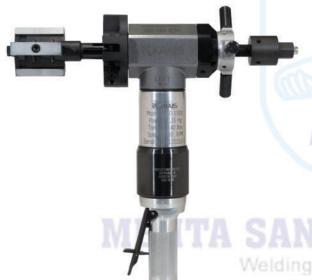

#### **Smart Welder Power Source** 180SW

This intelligent power source combines the orbital welding process with state-of-the-art information and communication technology and ensures the best welding results, high efficiency and sustainable quality management.