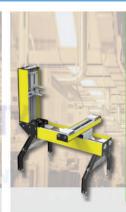

#### **ORBITAL TUBE CUTTING SAW**

## GF 4, GF 6 (AVM/MVM) Pipe cutting and beveling machines

The pipe saw for precise cutting in seconds. For more than 50 years installation manufacturers have been relying on the standard set by Orbitalum in industrial pipe end preparation: From the chemical industry, biotechnology industry, pharmaceutical industry, food processing and beverage industry to energy plant engineering and shipbuilding.