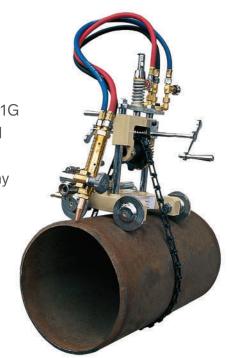

## Oxy-Fuel Manual Pipe Cutting and Beveling Machine - CG2-11G

Oxy-Fuel Manual Pipe Cutting and Beveling Machine - CG2-11G CG2-11G hand pipe cutter is an economic and practical cutter. It has four parallel roller wheels. It uses chains to enwind the pipe to lock the machine. You can operate it to cut big steel pipes by hand. The machine has many features, such s: unique structure, easy operation, convenient maintenance and repair, few non-cutting time and high reliability. It suits for cutting outdoor without a power source. The machine has bearer of chain wheel, which can slide along two axes to tighten or release chain. The driving chain adopts double joint structure to connect in line. You can increase or decrease the chain length easil according to the diameter of the pipe.