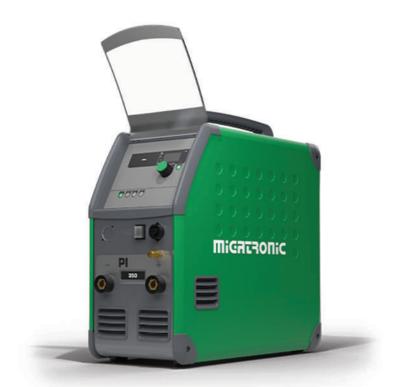

#### Pi MMA

Three-phase, high-performance MMA welding machines for advanced MMA welding jobs, also with cellulose electrodes.