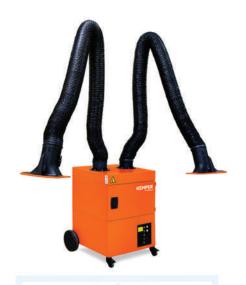

#### WELDING FUME EXTRACTION & FILTERATION SYSTEM

**Profimaster** 

Profimaster dual arm

SmartMaster Extraction Filter Unit