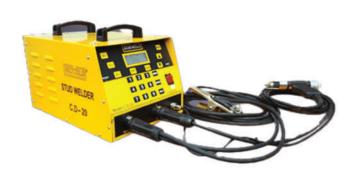

#### STUD WELDING MACHINES

## Portable and powerful Stud Welding Machine

Stud welding machines are portable heating devices that are used in a variety of industries as powerful welding equipment. Stud welding machines are extensively used in the manufacturing industry.