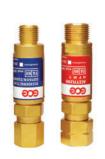

#### **FLASHBACK ARRESTER**

# The GCE SAFE-GUARD-2 / MV93 range of basic flashback arrestors are available for connecting to regulators, hose lines and to torches.

#### The GCE SAFE-GUARD-3

for regulator mounting contains multiple safety functions for protection of cylinder regulators, tapping points and distribution lines.