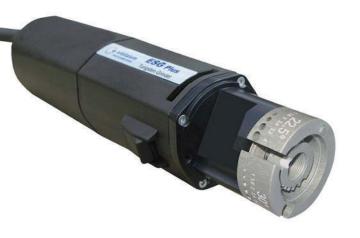

#### ESG Plus/Plus<sup>2</sup> - Electrode Grinder

The best solution for a precise and fast preparation of tungsten electrodes. The perfect hand-held grinder for cutting, grinding and planing electrodes which are used in WIG/TIG welding machines.