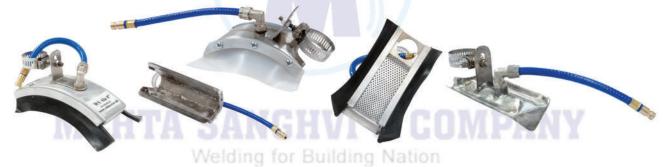

bitalum convinces by its extremely narrow design and high durabi lity by its efficient integrated liquid cool ing system.

# Tube to Tube sheet weld head P16 Weiding f

The further developed P16 EVO series combines the economy and reliability of its predecessor with simplified handling and extended functionality: highest weld seam quality - reproducible thousands of times.





## HX 16P - enlosed orbital welding head

"HX" stands for "heat exchanger" and for the welding of pre-mounted elbows in tight pipe bundles of heat exchangers into a pipe coil. There is no other solution as effective as this one in the world!

#### **PURGING WELDING ACCESSORIES**









**SC Profi Single** 

**SC Profi** 

SC Profi Flange-cone

Purge Plugs



WS Argon Chamber



**Purge Toolkit** 



WS & WS Plus



MSC MAKE CHTTIME SS Gas Drags I DING EQUIPMENTS

#### Fiberglass weld backing tape

This welding tape is composed of two adhesive areas around the outside edges with a center fiberglass strip, heat resistant up to 1,022°F (550°C) and withstanding applications up to 600 amps.





#### **Cerback backing strip**



#### **TUNGSTEN GRINDER**



#### ESG Plus/Plus<sup>2</sup> - Electrode Grinder

The best solution for a precise and fast preparation of tungsten electrodes. The perfect hand-held grinder for cutting, grinding and planing electrodes which are used in WIG/TIG welding machines.

#### **Dry sander**

The Inelco Neutrix is a portable Tungsten grinder that is both environmentally friendly and able to grind quality points on Tungsten electrodes for TIG and plasma welding.

Welding for