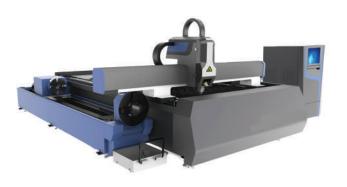

## Automatic Plates & Pipes Fiber Laser Cutting Machine

Specially used for cutting **0.5-20mm** carbon steel plates, **0.5-12mm** stainless steel plates, galvanized steel plates, electrolytic zinccoated steel sheets, **0.5-10mm** aluminum, **0.5-6mm** brass and various thin metal materials.