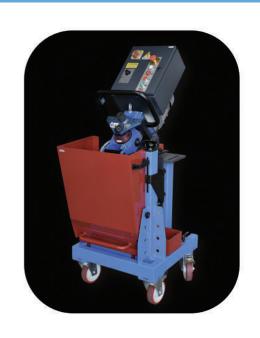

#### **WELDING MACHINERY (ROBOTIC)**

### CoWelder Your new welding assistant is a robot

This automated welding solution is an affordable and ideal first step into welding automation. It is perfect for welding simple workpieces, no matter the quantity and frequency. CoWelder ensures maximum flexibility, easy programming and consistently high welding quality.