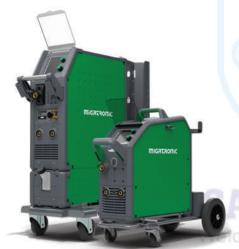

## Sigma One One purpose. Weld.

A robust MIG/MAG inverter welding machine. Designed for light and heavy use in manufacturing companies of all sizes. Powerful, simple and reliable.

MSC MAKE CUTTING, BEVELLING, WELDING EQUIPMENTS