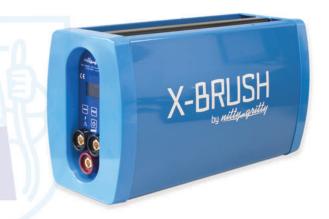

## STAINLESS STEEL WELD CLEANING POLISHING AND MARKING MACHINE

#### Clinox Line X2 Evolution

Discover the X2 weld cleaning machine gentle when you need, powerful as you want.

X-Brush
Range of Stainless Steel
Weld Cleaning & Polishing
Machine

Welding for Building Nation