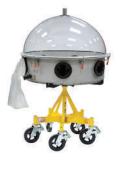

#### **ORBITAL TUBE CUTTING SAW**

## GF 4, GF 6 (AVM/MVM) Pipe cutting and beveling machines

The pipe saw for precise cutting in seconds. For more than 50 years installation manufacturers have been relying on the standard set by Orbitalum in industrial pipe end preparation: From the chemical industry, biotechnology industry, pharmaceutical industry, food processing and beverage industry to energy plant engineering and shipbuilding.

## GFX 3.0 Pipe cutting and beveling machines

Our GFX series is the ideal solution for cutting of thin-walled tubes. The rugged design for a long product life makes the saws especially economical. Furthermore, the long tool lives thereby increase the productivity.

### PS 4.5 Plus Portable pipe saw

This tube saw convinces not only with it's burr-free, right-angled and deformation-free cutting results, but also with its low weight.

At the same time its problem-free and simple usage as well as its unbeatable price are the prime factors among it users.