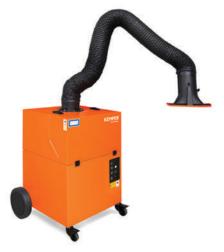

#### WELDING FUME EXTRACTION & FILTERATION SYSTEM

**Profimaster** 

Profimaster dual arm

SmartMaster Extraction Filter Unit