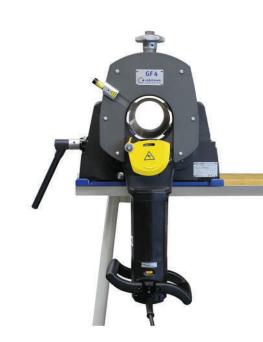

## GF 4, GF 6 (AVM/MVM) Pipe cutting and beveling machines

The pipe saw for precise cutting in seconds. For more than 50 years installation manufacturers have been relying on the standard set by Orbitalum in industrial pipe end preparation: From the chemical industry, biotechnology industry, pharmaceutical industry, food processing and beverage industry to energy plant engineering and shipbuilding.