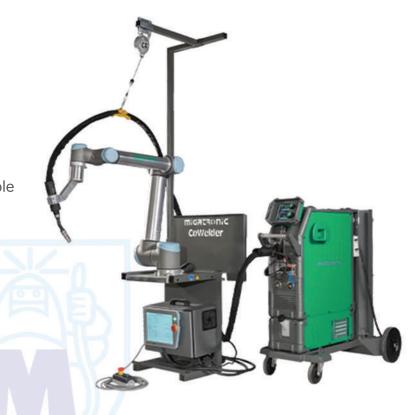

### CoWelder Your new welding assistant is a robot

This automated welding solution is an affordable and ideal first step into welding automation. It is perfect for welding simple workpieces, no matter the quantity and frequency. CoWelder ensures maximum flexibility, easy programming and consistently high welding quality.