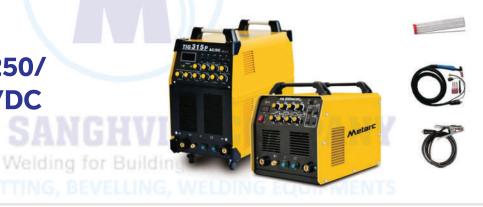

### **WELDING MACHINERY (METARC)**

Co2 Metarc, Mig/MAG Welding outfit Diode-based.

Metarc MIG 300 GF/350 GF/500 GF / Inverter Welding Machine

Metarc Tig 200/250/ 400/315/500 AC/DC Welding Machine

Metarc ARC 400IJ2-500IJ-630I