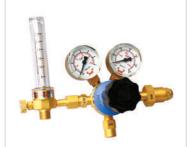

### Misatu

M' Series Single Stage Compressed Gas Regulators

D' Series Double Stage Compressed Gas Regulators

M' Series Single Stage Single Gauge LPG Regulator

High Flow Carbon
Dioxide Gas Preheater
for Manifold

SSM Series Single Stage Stainless Steel Regulators

MF Series Single Stage Compressed Gas Regulators

Misatu Cylinder Manifold

HD' Series High Pressure Double Stage Compressed Gas Regulators

P' Series High Pressure Balance Poppet Piston Type Regulator

Misatu Gas Pre Heater CO2 & Nitrous Oxide

Misatu
Regulator With
Flowmeter &
Heater

Misatu Combinied Regulator & Flowmeter

Misatu Compressed Gas Regulator