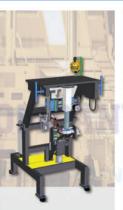

#### PIPE AND TUBE BEVELING MACHINE

# MiniLathe Machine for Beveling Tubes, With Gears

Powerful machine with powerful 2.2kW (3 HP) motor, gearbox and innovative locking system. One mandrel covers entire tool range.