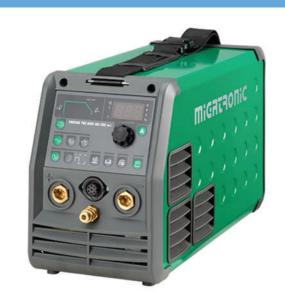

# Pi TIG Detail-oriented, robust and reliable

A high-performance inverter welding machine for the most demanding TIG welding assignments. It is robust, reliable and delivers a stable arc for a perfect finish.