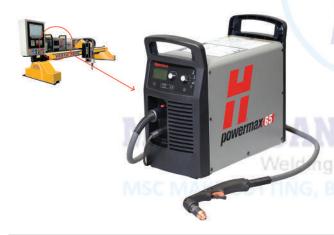

## Coupling with Vesta CNC Plasma

The Hypertherm Powermax 65 hand plasma cutting system is a 3 phase 400v CE model with built-in technology including Smart Sense that automatically selects the correct pressure and Spring Start for consistent starting and torch reliability.