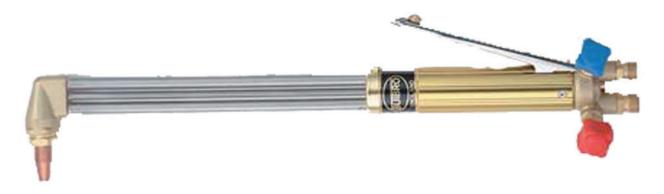

## Nozzle Mix Cutting Torches NM 250

Cutters are engineered from solid brass stampings with silver soldered joints and provide a lightweight, well balanced, durable cutter giving reliability. With rear mounted valves and cutting lever and round handle. Cutter employs the nozzle mix principle, in which the combustible gas mixing is confined to the cutting nozzle. This results in a cutter which is highly resistant to backfire and flashback. A wide range of accessories are available for this cutter, such as attachments for heating, gouging, sheet metal nozzles, circle attachments, spade guide, power attachments, etc., to give maximum possible versatility. GCE BUTBRO torches and nozzles conform to BS EN ISO 5172.