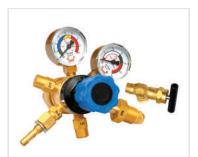

### Misatu

M' Series Single Stage Compressed Gas Regulators

D' Series Double Stage Compressed Gas Regulators

M' Series Single Stage Single Gauge LPG Regulator

High Flow Carbon
Dioxide Gas Preheater
for Manifold

SSM Series Single Stage Stainless Steel Regulators

MF Series Single Stage Compressed Gas Regulators

Misatu Cylinder Manifold

HD' Series High Pressure Double Stage Compressed Gas Regulators

P' Series High Pressure Balance Poppet Piston Type Regulator