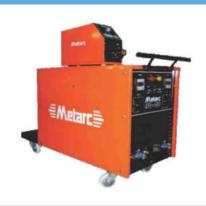

### **WELDING MACHINERY (METARC)**

Co2 Metarc, Mig/MAG Welding outfit Diode-based.

Metarc MIG 300 GF/350 GF/500 GF / Inverter Welding Machine

Metarc Tig 200/250/ 400/315/500 AC/DC Welding Machine

Metarc ARC 400IJ2-500IJ-630I