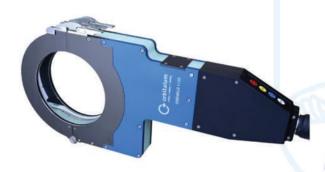

#### ORBIWELD 115S: Enclosed orbital weld head

The ORBIWELD "S" series from Orbitalum convinces by its extremely narrow design and high durabi lity by its efficient integrated liquid cool ing system.