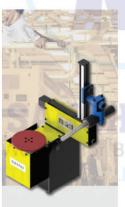

#### **MSC Pug Cutting Machine**

It Moves on its Own Track for Straight Line Cutting & Performs Circle Cutting with the Help of Circle Cutting Attachment & Compatible with the standard torch