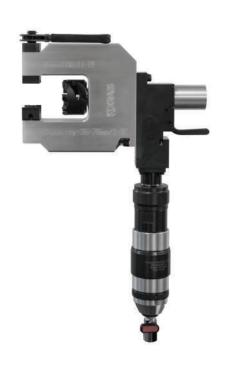

# Tube to Tube sheet weld head P16 Weiding f

The further developed P16 EVO series combines the economy and reliability of its predecessor with simplified handling and extended functionality: highest weld seam quality - reproducible thousands of times.