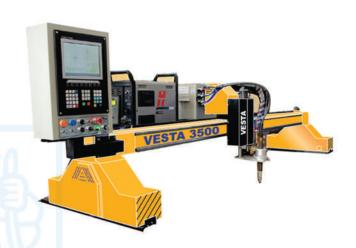

## **CNC Oxyfuel & Plasma Profile Cutting Machine**

Industrial grade cnc controller with high speed DSP. USB port for program transfer