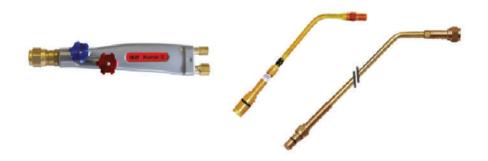

## Nozzle Mix Cutting Torches NM 250

Cutters are engineered from solid brass stampings with silver soldered joints and provide a lightweight, well balanced, durable cutter giving reliability. With rear mounted valves and cutting lever and round handle. Cutter employs the nozzle mix principle, in which the combustible gas mixing is confined to the cutting nozzle. This results in a cutter which is highly resistant to backfire and flashback. A wide range of accessories are available for this cutter, such as attachments for heating, gouging, sheet metal nozzles, circle attachments, spade guide, power attachments, etc., to give maximum possible versatility. GCE BUTBRO torches and nozzles conform to BS EN ISO 5172.