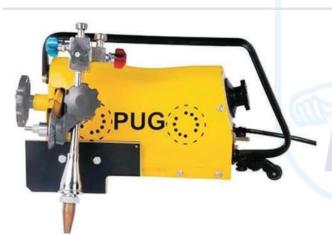

#### **MSC Pug Cutting Machine**

It Moves on its Own Track for Straight Line Cutting & Performs Circle Cutting with the Help of Circle Cutting Attachment & Compatible with the standard torch