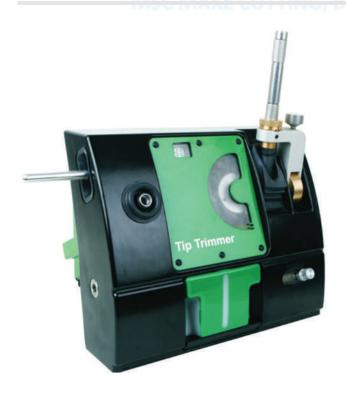

#### **Tip trimmer**

Tip Trimmer is a patented combi-machine for wet grinding and cutting of wolfram electrodes.