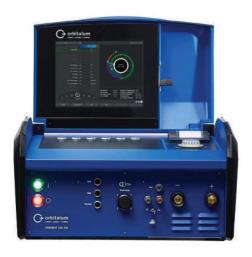

#### **Smart Welder Power Source** 180SW

This intelligent power source combines the orbital welding process with state-of-the-art information and communication technology and ensures the best welding results, high efficiency and sustainable quality management.