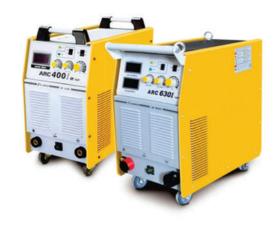

### **WELDING MACHINERY (METARC)**

Co2 Metarc, Mig/MAG Welding outfit Diode-based.

Metarc MIG 300 GF/350 GF/500 GF / Inverter Welding Machine

Metarc Tig 200/250/ 400/315/500 AC/DC Welding Machine

Metarc ARC 400IJ2-500IJ-630I