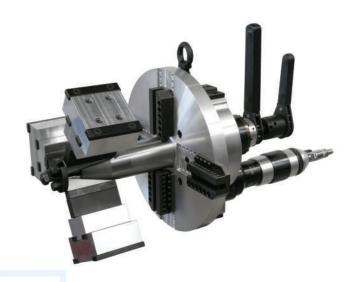

#### ORBIWELD 115S: Enclosed orbital weld head

The ORBIWELD "S" series from Orbitalum convinces by its extremely narrow design and high durabi lity by its efficient integrated liquid cool ing system.