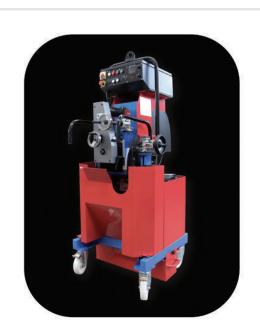

#### **ORBITAL TUBE CUTTING SAW**

## GF 4, GF 6 (AVM/MVM) Pipe cutting and beveling machines

The pipe saw for precise cutting in seconds. For more than 50 years installation manufacturers have been relying on the standard set by Orbitalum in industrial pipe end preparation: From the chemical industry, biotechnology industry, pharmaceutical industry, food processing and beverage industry to energy plant engineering and shipbuilding.