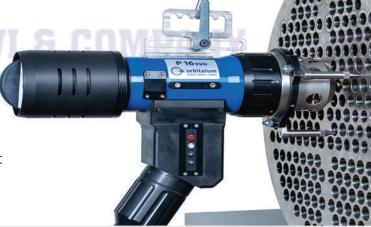

# Tube to Tube sheet weld head P16 Weiding f

The further developed P16 EVO series combines the economy and reliability of its predecessor with simplified handling and extended functionality: highest weld seam quality - reproducible thousands of times.