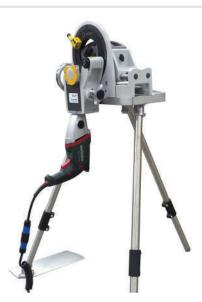

### PS 4.5 Plus Portable pipe saw

This tube saw convinces not only with it's burr-free, right-angled and deformation-free cutting results, but also with its low weight.

At the same time its problem-free and simple usage as well as its unbeatable price are the prime factors among it users.