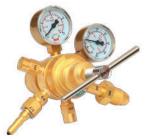

### Misatu

M' Series Single Stage Compressed Gas Regulators

D' Series Double Stage Compressed Gas Regulators

M' Series Single Stage Single Gauge LPG Regulator

High Flow Carbon
Dioxide Gas Preheater
for Manifold

SSM Series Single Stage Stainless Steel Regulators

MF Series Single Stage Compressed Gas Regulators

Misatu Cylinder Manifold

HD' Series High Pressure Double Stage Compressed Gas Regulators

P' Series High Pressure Balance Poppet Piston Type Regulator

Misatu Gas Pre Heater CO2 & Nitrous Oxide

Misatu
Regulator With
Flowmeter &
Heater

Misatu Combinied Regulator & Flowmeter

Misatu Compressed Gas Regulator