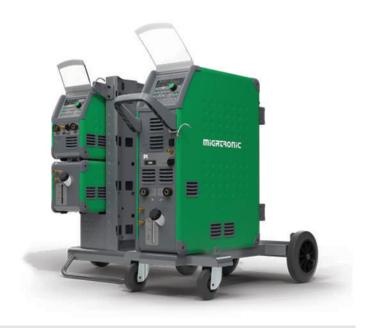

e. Weld.

A robust MIG/MAG inverter welding machine. Designed for light and heavy use in manufacturing companies of all sizes. Powerful, simple and reliable.

MSC MAKE CUTTING, BEVELLING, WELDING EQUIPMENTS

for Building Nation

# WELDING MACHINERY (TIG WELDING)

# Focus TIG Excellent single-phase TIG and MMA inverter welding machine

Focus TIG is a reliable single-phase welding machine designed for complex welding operations in the field. You can use it for welding in mild steel, stainless steel and aluminium. There are three different Focus TIG power sources to choose between.



# Pi TIG Detail-oriented, robust and reliable

A high-performance inverter welding machine for the most demanding TIG welding assignments. It is robust, reliable and delivers a stable arc for a perfect finish.





#### Pi MMA

Three-phase, high-performance MMA welding machines for advanced MMA welding jobs, also with cellulose electrodes.



### **MIG & ARC WELDING MACHINE**



**Auto MIG 250XE** 



Arc Welding: Scout 400E



**Mig Scout 350/500** 



Migacut 40/70/100

### **WELDING MACHINERY (METARC)**

Co2 Metarc, Mig/MAG Welding outfit Diode-based.





Metarc MIG 300 GF/350 GF/500 GF / Inverter Welding Machine

Metarc Tig 200/250/ 400/315/500 AC/DC Welding Machine





Metarc ARC 400IJ2-500IJ-630I



#### STUD WELDING MACHINES

## Portable and powerful Stud Welding Machine

Stud welding machines are portable heating devices that are used in a variety of industries as powerful welding equipment. Stud welding machines are extensively used in the manufacturing industry.





Leading Coarse
Th